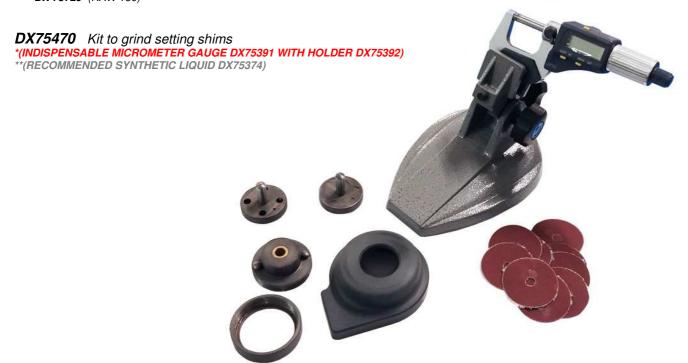

This ginding/lapping machine has to be used fore reconditioning the ball seat internal valve cone on the common rail Bosch type injectors, in order to re-establish the ball tightness in her seat.

**Lapping Machine DX75480** is equipped with spindles, which tips have a different conical shape in order to adapt to the different valve seats to be grinded.

Lapping Machine DX75480