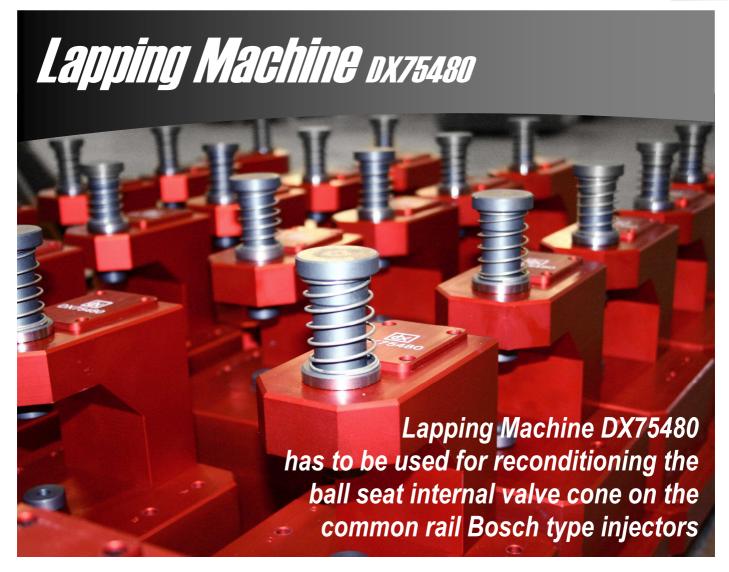

This ginding/lapping machine has to be used fore reconditioning the ball seat internal valve cone on the common rail Bosch type injectors, in order to re-establish the ball tightness in her seat.

**Lapping Machine DX75480** is equipped with spindles, which tips have a different conical shape in order to adapt to the different valve seats to be grinded.

Lapping Machine DX75480