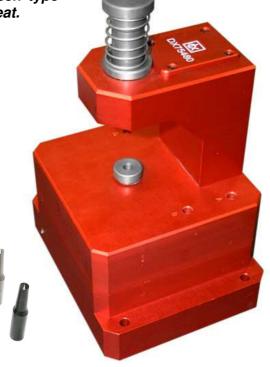

This ginding/lapping machine has to be used fore reconditioning the ball seat internal valve cone on the common rail Bosch type injectors, in order to re-establish the ball tightness in her seat.

**Lapping Machine DX75480** is equipped with spindles, which tips have a different conical shape in order to adapt to the different valve seats to be grinded.

## KIT CONTENTS

FOUR DIFFERENTS SPINDLES WITH DIFFERENT ANGLED CONES:

A: **DX 75487** 

B: **DX 75485** 

C: **DX 75486** \*D: **DX 75488** 

\*UNIVERSAL SPINDLE TO RE-ESTABLISH THE BALL SEAT IN DEPTH

## DX 75483

ROTATING VALVE HOLDER TO INSERT THE VALVE FOR CRIP1 - CRI2.1 - CRI2.2 - CRIN - CRIN2

(how to use available on codec.ditex.it)

\*INDISPENSABLE **MICROSCOPE DX75680** RECOMMENDED MICROSCOPE LIGHT DX75681