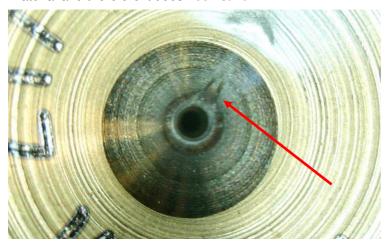

First check ball valve seat condition with the microscope\* On the picture you may see an example of a valve seat with signs of wearing.

Without Lapping Machine DX75480 this valve SHOULD BE SCRAPPED.