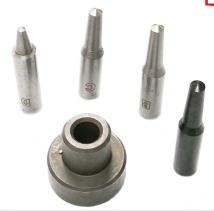

## KIT CONTENTS

FOUR DIFFERENTS SPINDLES WITH DIFFERENT ANGLED CONES:

A: **DX 75487** 

B: **DX 75485** 

C: **DX 75486** \*D: **DX 75488** 

\*UNIVERSAL SPINDLE TO RE-ESTABLISH THE BALL SEAT IN DEPTH