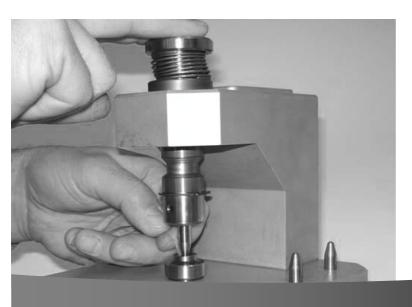

The choice of the right conical angle allows precision grinding on the right spot of the cone damaged by the small ball hitting action.

**The grinding operation** has to be done using the small grinding paper strips, which should be positioned between the spindle and the valve seat (on top of the valve seat).

The grinding strips are of different grinding action, from the raw one to the very fine one for end-lapping and are of the right size to suite the valve seat.

The spindles cones are made considering the thickness of the abrasive paper.