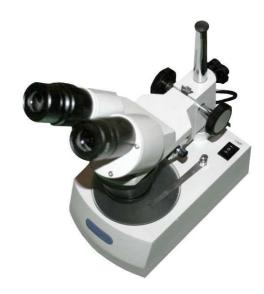

First check ball valve seat condition with the microscope\* On the picture you may see an example of a valve seat with signs of wearing.

Without Lapping Machine DX75480 this valve SHOULD BE SCRAPPED.

## DX 75483

ROTATING VALVE HOLDER TO INSERT THE VALVE FOR CRIP1 - CRI2.1 - CRI2.2 - CRIN - CRIN2

(how to use available on codec.ditex.it)

\*INDISPENSABLE **MICROSCOPE DX75680** RECOMMENDED MICROSCOPE LIGHT DX75681