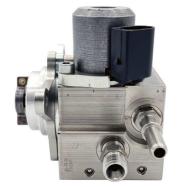

## 1675941280 - 9819938480 PUMP

| COD.    | ITEM | DESCRIPTION                        | COD.         | ITEM | DESCRIPTION                            |
|---------|------|------------------------------------|--------------|------|----------------------------------------|
| DX79325 |      | Gasoline Coil<br>Eragon Activation | DX823562/1CR |      | High Pressure Flexible Pipe<br>Ø 12x12 |
| DX79330 |      | Eragon Pump<br>Activation          | DX74285      |      | Flange for HP<br>Gasoline Pumps        |
| DX74428 |      | Adaptor Cable                      | DX75577      |      | Coupling for HP<br>Gasoline Pumps      |