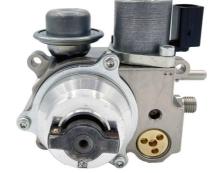

## 9819938580 PUMP

| COD.    | ITEM | DESCRIPTION                        | COD.         | ITEM | DESCRIPTION                            |
|---------|------|------------------------------------|--------------|------|----------------------------------------|
| DX79325 |      | Gasoline Coil<br>Eragon Activation | DX823562/1CR |      | High Pressure Flexible Pipe<br>Ø 12x12 |
| DX79330 |      | Eragon Pump<br>Activation          | DX74285      |      | Flange for HP<br>Gasoline Pumps        |
| DX74428 |      | Adaptor Cable                      | DX75577      |      | Coupling for HP<br>Gasoline Pumps      |