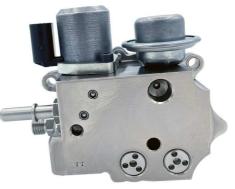

## INDISPENSABLE

| COD.            | ITEM          | DESCRIPTION  | COD.    | ITEM | DESCRIPTION               |
|-----------------|---------------|--------------|---------|------|---------------------------|
| DX74992-100-004 | Driver of the | Safety Valve | DX79330 |      | Eragon Pump<br>Activation |