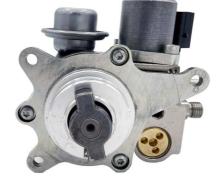

## 1675941280 - 9819938480 PUMP

| COD.    | ITEM | DESCRIPTION                        | COD.         | ITEM | DESCRIPTION                            |
|---------|------|------------------------------------|--------------|------|----------------------------------------|
| DX79325 |      | Gasoline Coil<br>Eragon Activation | DX823562/1CR |      | High Pressure Flexible Pipe<br>Ø 12x12 |
| DX79330 |      | Eragon Pump<br>Activation          | DX74285      |      | Flange for HP<br>Gasoline Pumps        |
| DX74428 |      | Adaptor Cable                      | DX75577      |      | Coupling for HP<br>Gasoline Pumps      |