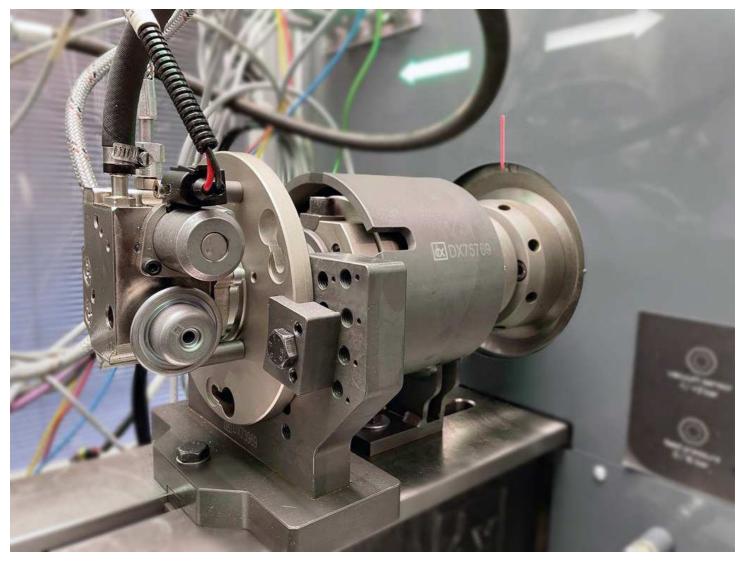

## INDISPENSABLE

| COD.            | ITEM          | DESCRIPTION  | COD.    | ITEM | DESCRIPTION               |
|-----------------|---------------|--------------|---------|------|---------------------------|
| DX74992-100-004 | Driver of the | Safety Valve | DX79330 |      | Eragon Pump<br>Activation |