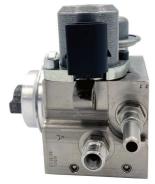

## 1675941280 - 9819938480 PUMP

| COD.    | ITEM | DESCRIPTION                        | COD.         | ITEM | DESCRIPTION                            |
|---------|------|------------------------------------|--------------|------|----------------------------------------|
| DX79325 |      | Gasoline Coil<br>Eragon Activation | DX823562/1CR |      | High Pressure Flexible Pipe<br>Ø 12x12 |
| DX79330 |      | Eragon Pump<br>Activation          | DX74285      |      | Flange for HP<br>Gasoline Pumps        |
| DX74428 |      | Adaptor Cable                      | DX75577      |      | Coupling for HP<br>Gasoline Pumps      |