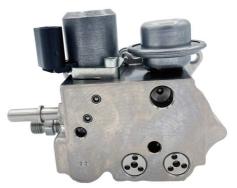

## 9819938580 PUMP

| COD.    | ITEM | DESCRIPTION                        | COD.         | ITEM | DESCRIPTION                            |
|---------|------|------------------------------------|--------------|------|----------------------------------------|
| DX79325 |      | Gasoline Coil<br>Eragon Activation | DX823562/1CR |      | High Pressure Flexible Pipe<br>Ø 12x12 |
| DX79330 |      | Eragon Pump<br>Activation          | DX74285      |      | Flange for HP<br>Gasoline Pumps        |
| DX74428 |      | Adaptor Cable                      | DX75577      |      | Coupling for HP<br>Gasoline Pumps      |